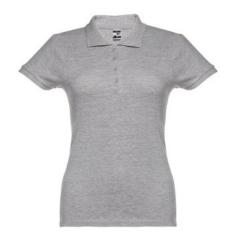

## THC EVE. WOMEN'S POLO SHIRT

# **Specification**

100% carded cotton pique women's short sleeve polo (195 g/m²) (color 183: 85% cotton/15% viscose). Contains rib collar and sleeves, the collar is reinforced with piqué ribbon. On the front, next to the collar, there are four matching colour buttons (extra button inserted in the inner seam). Piece cut and sewn.Sizes: S, M, L, XL, XXL