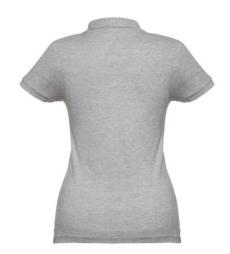

## THC EVE. WOMEN'S POLO SHIRT

# **Specification**

100% carded cotton pique women's short sleeve polo (195 g/m²) (color 183: 85% cotton/15% viscose). Contains rib collar and sleeves, the collar is reinforced with piqué ribbon. On the front, next to the collar, there are four matching colour buttons (extra button inserted in the inner seam). Piece cut and sewn.Sizes: S, M, L, XL, XXL