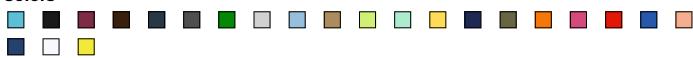

## THC EVE. WOMEN'S POLO SHIRT

### Product code SC30103094L

PRICE NETTO 9,92 EUR +VAT / pc

\* price per piece, without branding and VAT

## **Basic informations**

Size: L

Color: Heather light grey

#### Colors



# **Specification**

100% carded cotton pique women's short sleeve polo (195 g/m²) (color 183: 85% cotton/15% viscose). Contains rib collar and sleeves, the collar is reinforced with piqué ribbon. On the front, next to the collar, there are four matching colour buttons (extra button inserted in the inner seam). Piece cut and sewn.Sizes: S, M, L, XL, XXL

### **Declaration**

Brand: Hi!dea™

Country of origin: Bangladesh

Country of import: EU